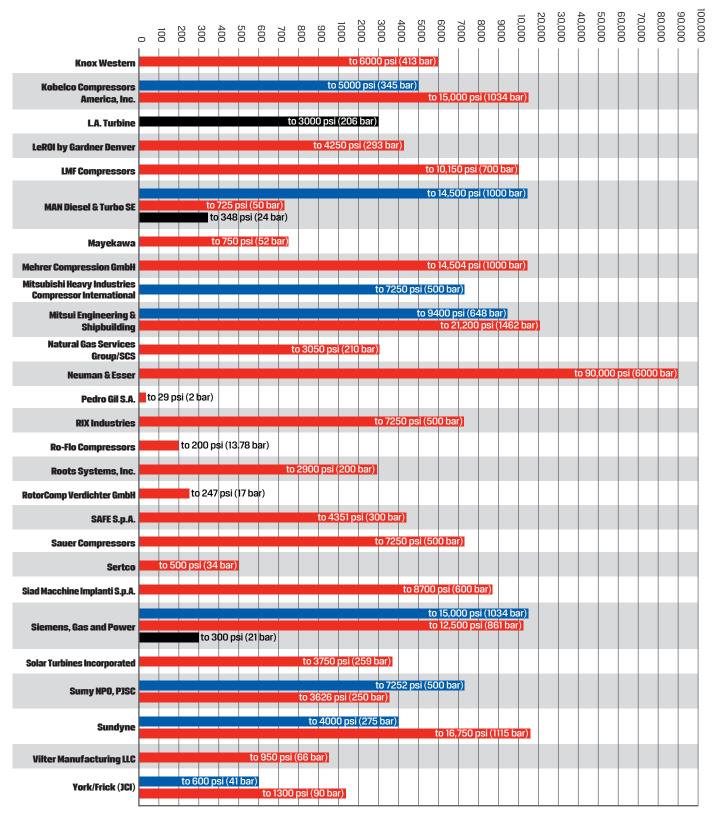

## 2019 COMPRESSOR

Reciprocating/Rotary
Turboexpanders











## API 618

## HIGHEST AVAILABILITY

COMBINED WITH BEST MAINTAINABILITY; FAST ACCESS TO ALL WEAR PARTS

Full range:

Rod load up to 1'500 kN / 335'000 lbs Power up to 31'000 kW / 42'100 hp

Lubricated up to 1'000 bara, non-lubricated up to 300 bara

Advanced solutions for demanding and sour gas applications

Over 120 years of experience in valve design and manufacturing

Outstanding durability of Redura® sealing elements for longest mean time between overhaul (MTBO)

Worldwide Burckhardt Compression quality, engineered in Switzerland

Your solution partner – From bare shaft compressors to turnkey solutions

Full range of services and top performing components through global organization and local service centers

→ www.recip.com/api618