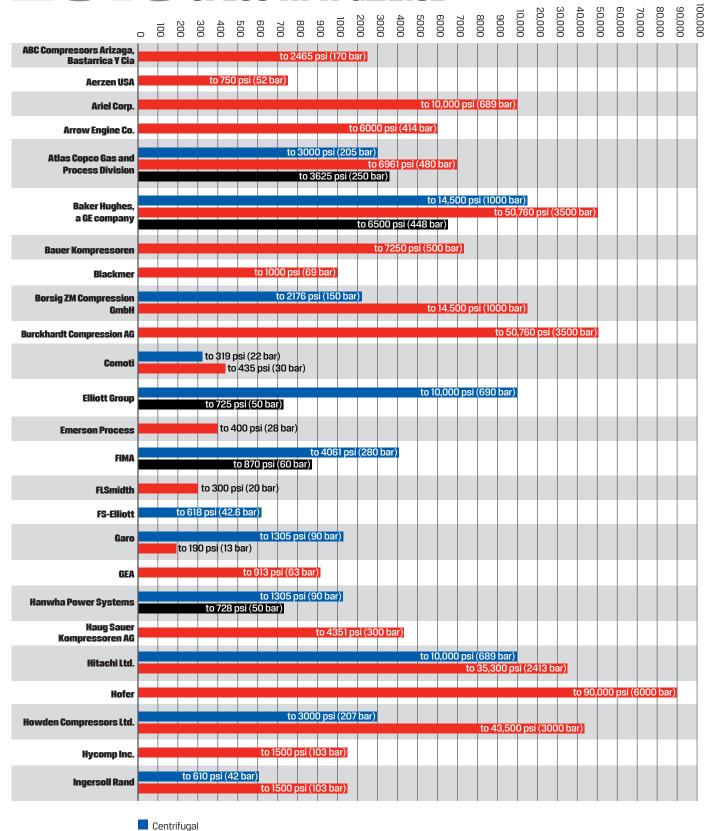

## 2019 COMPRESSOR

Reciprocating/Rotary
Turboexpanders











## API 618

## HIGHEST AVAILABILITY

COMBINED WITH BEST MAINTAINABILITY; FAST ACCESS TO ALL WEAR PARTS

Full range:

Rod load up to 1'500 kN / 335'000 lbs Power up to 31'000 kW / 42'100 hp

Lubricated up to 1'000 bara, non-lubricated up to 300 bara

Advanced solutions for demanding and sour gas applications

Over 120 years of experience in valve design and manufacturing

Outstanding durability of Redura® sealing elements for longest mean time between overhaul (MTBO)

Worldwide Burckhardt Compression quality, engineered in Switzerland

Your solution partner – From bare shaft compressors to turnkey solutions

Full range of services and top performing components through global organization and local service centers

→ www.recip.com/api618